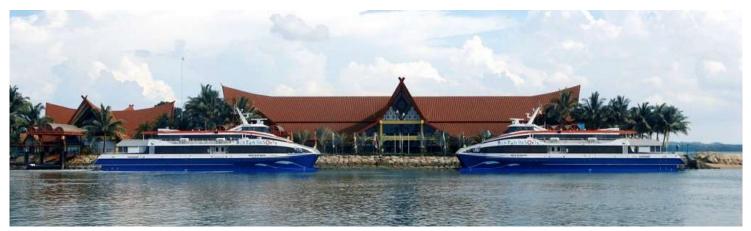

### SUBJECT TO AVAILABILITY

BINTAN RESORTS FERRY SCHEDULES

| MONDAY TO 1                          | THURSDAY                       |
|--------------------------------------|--------------------------------|
| From Tanah Merah Ferry Terminal      | From Bandar Bintan Telani      |
| (Singapore Time)                     | (Bintan Time)                  |
| 11.10 am                             | 16.35 pm                       |
|                                      |                                |
| FRIDAYTO                             | SUNDAY                         |
| 11.10 am                             | 16.35 pm                       |
|                                      |                                |
| All times shown a                    | are local times                |
| Bintan is one hour beh               | nind Singapore time            |
| Check in and collection of boarding  | g pass at BRF counter must be  |
| at least 1.5 hours befo              | ore departure time             |
| Bintan Resorts Ferry reserves        | the right to cancel booking    |
| if boarding pass is not collected 45 | minutes before departure time. |