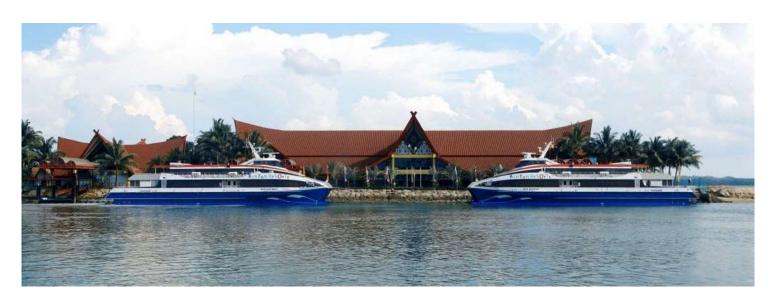

### SUBJECT TO AVAILABILITY

BINTAN RESORTS FERRY SCHEDULES

| MONDAY TO 1                          | THURSDAY                       |
|--------------------------------------|--------------------------------|
| From Tanah Merah Ferry Terminal      | From Bandar Bintan Telani      |
| (Singapore Time)                     | (Bintan Time)                  |
| 11.10 am                             | 16.35 pm                       |
|                                      |                                |
| FRIDAYTO                             | SUNDAY                         |
| 11.10 am                             | 16.35 pm                       |
|                                      |                                |
| All times shown a                    | are local times                |
| Bintan is one hour beh               | nind Singapore time            |
| Check in and collection of boarding  | g pass at BRF counter must be  |
| at least 1.5 hours befo              | ore departure time             |
| Bintan Resorts Ferry reserves        | the right to cancel booking    |
| if boarding pass is not collected 45 | minutes before departure time. |