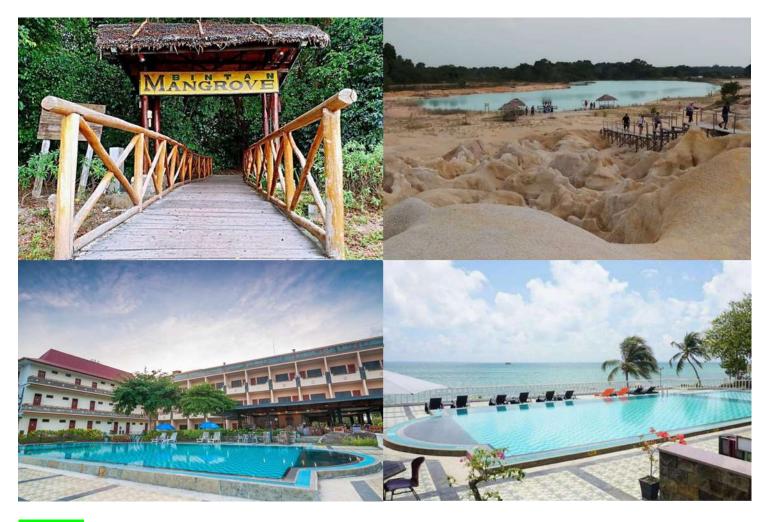

#### **DAY 01**

Take the 11.10 am ferry at Tanah Merah Ferry Terminal. Depart for Bintan island. After immigration and customs clearance, meet and greet our local guide. Proceed for lunch. Sight seeing tour includes Mangrove, Golden Sand Dune and Prawn Farm. Check in at Bintan Agro Beach Resort.

#### **INCLUSIONS**

- ♣ Return Ferry Tickets via BRF, including all prevailing taxes & seaport charges.
- ♣ Return ferry terminal / resort / ferry terminal transfer
- ♣ 1 night stay at Bintan Agro Beach Resort.
- ♣ Full day guided tour to Mangrove, Golden Sand Dune & Prawn Farm
- ♣ Meals: 1 breakfast, 1 lunch and 1 dinner.